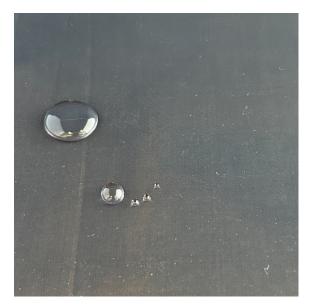

# **HYDROPHOBIC FILTER**

#### **APPLICATIONS:**

Hydrophobic mesh filters are used in many electronic enclosures sensitive to water.

The filter alone or in combination with a foam prefilter achieves in many applications the desirable IP rating of the enclosure.